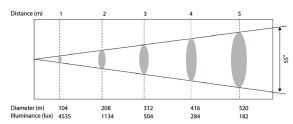

IP Ratings : 65

Weight (kg): 9.8 kg (60W, 100W) 12 kg (200W) Size (WxHxD): 398 x 273 x 165 mm (60W, 100W)

231 x 172 x 187 mm (200W)

Source: LED-white-(60W/100W/200W)

**Lamp Color:** 7500K + 1 color wheel **Beam Angle:** 35°, 55°, 80°, (60, 100W), 35°, 45°, 60°, (200W),