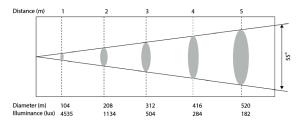

IP Ratings : 65

Weight (kg): 9.8 kg (60W, 100W) 12 kg (200W) Size (WxHxD): 398 x 273 x 165 mm (60W, 100W)

231 x 172 x 187 mm (200W)

Source: LED-white-(60W/100W/200W)

**Lamp Color:** 7500K + 1 color wheel **Beam Angle:** 35°, 55°, 80°, (60, 100W), 35°, 45°, 60°, (200W),