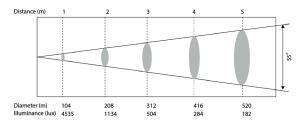

IP Ratings : 65

Weight (kg): 9.8 kg (60W, 100W) 12 kg (200W) Size (WxHxD): 398 x 273 x 165 mm (60W, 100W)

231 x 172 x 187 mm (200W)

Source: LED-white-(60W/100W/200W)

**Lamp Color:** 7500K + 1 color wheel **Beam Angle:** 35°, 55°, 80°, (60, 100W), 35°, 45°, 60°, (200W),