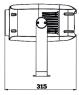

IP Ratings : 65

Weight (kg): 9.8 kg (60W, 100W) 12 kg (200W) Size (WxHxD): 398 x 273 x 165 mm (60W, 100W)

231 x 172 x 187 mm (200W)

Source: LED-white-(60W/100W/200W)

**Lamp Color:** 7500K + 1 color wheel **Beam Angle:** 35°, 55°, 80°, (60, 100W), 35°, 45°, 60°, (200W),