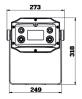

IP Ratings : 65

Weight (kg): 9.8 kg (60W, 100W) 12 kg (200W) Size (WxHxD): 398 x 273 x 165 mm (60W, 100W)

231 x 172 x 187 mm (200W)

Source: LED-white-(60W/100W/200W)

**Lamp Color:** 7500K + 1 color wheel **Beam Angle:** 35°, 55°, 80°, (60, 100W), 35°, 45°, 60°, (200W),