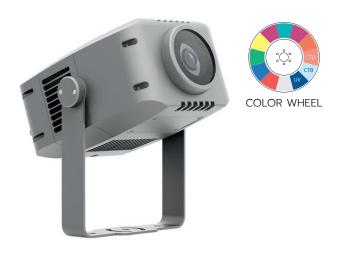

### 60W / 100W MODEL

### **LED WATER PROJECTOR** SURFACE TYPE

- Option for 60W 100W 200W
- Water Effect, Color Wheel
- Outdoor

### **APPLICATIONS**

Exhibition, Museum, Events, Club, Bar, Restaurant, Hotel, Mall, Architecture Outdoor

FIX BEAM

WATER **EFFECT** 

DMX512

STAND ALONE

IP 65

IP Ratings : 65

Weight (kg): 9.8 kg (60W, 100W) 12 kg (200W) Size (WxHxD): 398 x 273 x 165 mm (60W, 100W)

231 x 172 x 187 mm (200W)

Source: LED-white-(60W/100W/200W)

**Lamp Color:** 7500K + 1 color wheel **Beam Angle:** 35°, 55°, 80°, (60, 100W), 35°, 45°, 60°, (200W),

**Control Gear:** Built-in driver

**Control Mode:** DMX512, Stand-alone

Effect: Dimmer, Strobe, Color Wheel,

Water Wheel

6, 7 CH **DMX Channels:** 

Accessories : Safety Sling (Include), Barndoor

(Not Include)